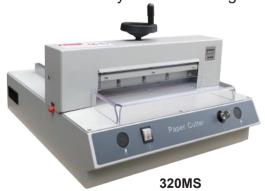

## 320A/320MS Desktop Auto Paper Cutter

- → Safety guard on the front table for safe operation
- -> Safety two-handed operation
- -> Easy cutting stick change design
- → Measuring scale in mm/inch
- → Power supply: 230V/115V
  - Paper Culter 320A

- → Auto clamp(320A)
- → Manual clamp(320MS)
- → Optical cutting line
- High quality blade
- Side lay with measuring scale

| MODEL | Cutting Width | Cutting Height | Narrow Cut | <b>Cutting Depth</b> | Dimension(HxWxD)  | Weight |
|-------|---------------|----------------|------------|----------------------|-------------------|--------|
| 320A  | 320mm/12.6"   | 30mm/1.18"     | 50mm/1.97" | 315mm/12.4"          | 270 x 550 x 590mm | 46kg   |
| 320MS | 320mm/12.6"   | 30mm/1.18"     | 50mm/1.97" | 315mm/12.4"          | 305 x 500 x 590mm | 46kg   |