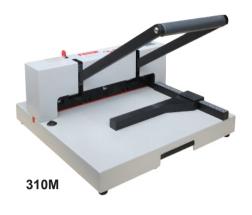

## 310M Desktop Manual Paper Cutter

- → Good design
- → Safety two-handed operation
- High quality blade
- Optical cutting line
- → Side lay with measuring scale
- → Measuring scale in mm/inch
- -> Easy cutting stick change design

| MODEL | Cutting Width | Cutting Height | Narrow Cut | <b>Cutting Depth</b> | Dimension(HxWxD)  | Weight |
|-------|---------------|----------------|------------|----------------------|-------------------|--------|
| 310M  | 310mm/12.2"   | 15mm/0.59"     | 40mm/1.57" | 254mm/10"            | 460 x 450 x 400mm | 15kg   |