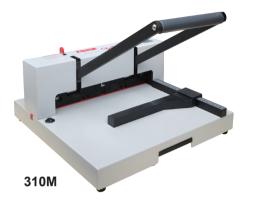

## **310M Desktop Manual Paper Cutter**

- → Good design
- Safety two-handed operation
- High quality blade
- → Optical cutting line
- → Side lay with measuring scale
- → Measuring scale in mm/inch
- → Easy cutting stick change design

| MODEL | Cutting Width | Cutting Height | Narrow Cut | Cutting Depth | Dimension(HxWxD)  | Weight |
|-------|---------------|----------------|------------|---------------|-------------------|--------|
| 310M  | 310mm/12.2"   | 15mm/0.59"     | 40mm/1.57" | 254mm/10"     | 460 x 450 x 400mm | 15kg   |