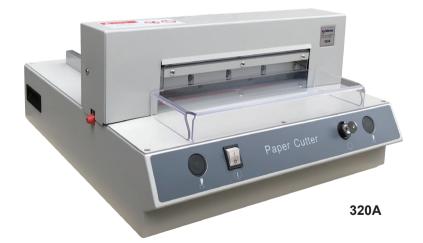

## **320A Desktop Auto Paper Cutter**

- $\rightarrow$  Safety guard on the front table for safe operation
- → Safety two-handed operation
- → Easy cutting stick change design
- → Measuring scale in mm/inch
- → Power supply: 230V/115V
- → Auto clamp
- → Optical cutting line
- → High quality blade
- → Side lay with measuring scale

| MODEL | Cutting Width | Cutting Height | Narrow Cut | Cutting Depth | Dimension(HxWxD)  | Weight |
|-------|---------------|----------------|------------|---------------|-------------------|--------|
| 320A  | 320mm/12.6"   | 30mm/1.18"     | 50mm/1.97" | 315mm/12.4"   | 270 x 550 x 590mm | 46kg   |