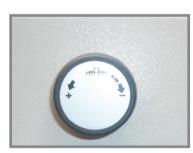

▲ 99 programs with 99 steps each repeat cut function and push out function

Optical cutting line

**450EP** Stand: option

▲ Electronic hand wheel for backgauge position with variable speed (from very slow to very fast)