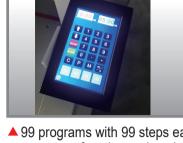

▲ 99 programs with 99 steps each repeat cut function and push out function

Optical cutting line

**450EP** Stand: option

▲ Electronic hand wheel for backgauge position with variable speed (from very slow to very fast)