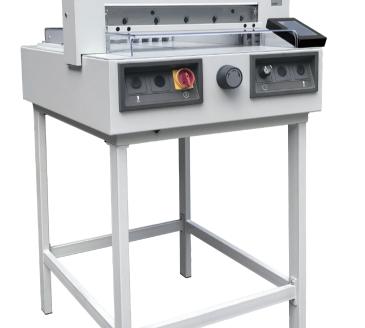

## **450EP** Electric Guillotine

▲ 99 programs with 99 steps each repeat cut function and push out function

Optical cutting line

**450EP** Stand: option

▲ Electronic hand wheel for backgauge position with variable speed (from very slow to very fast)