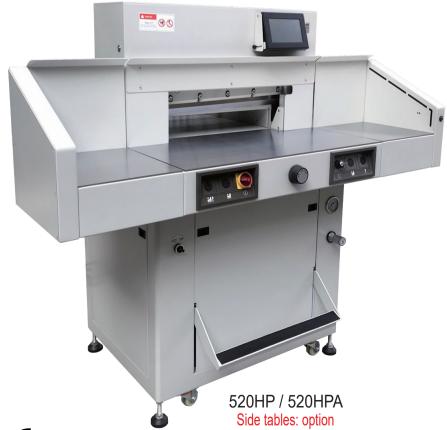

## 520HP Hydraulic Guillotine 520HPA

## **HYDRAULIC PROGRAMMABLE BACKGAUGE**

- → Fully hydraulic system
- → Adjustable clamp pressure

→ Safety two-handed operation

→ Safety blade change device

→ 520HP without air table

- → Foot pedal for pre-clamping and optical cutting line indicator
- → 99 programs with 99 steps each → Safety beam for safe operation
- → Big color touch screen in mm/inch
- → High quality blade
- → Main power switch and safety key lock
- $\rightarrow$ Blade fine-depth can be system controlled  $\rightarrow$  520HPA with air table
- → Electronic hand wheel for backgauge position with variable speed
- → Power supply: 230V 50/60Hz 1PH 20A
- → Option: side tables (W: 305mm)

## **Technical Data**

| Model  | Cutting Width | Cutting Height | Narrow Cut | <b>Cutting Depth</b> | Dimension(HxWxD)    | Weight |
|--------|---------------|----------------|------------|----------------------|---------------------|--------|
| 520HP  | 520mm/20.47"  | 80mm/3.15"     | 15mm/0.59" | 560mm/22.05"         | 1396 x 946 x 1300mm | 410kg  |
| 520HPA |               |                |            |                      |                     | 430kg  |

▲ Adjustable clamp pressure

Without side tables