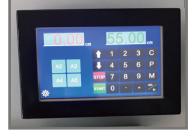

## **HYDRAULIC PROGRAMMABLE BACKGAUGE**

- → Fully hydraulic system
- → Adjustable clamp pressure

→ Safety two-handed operation

→ Safety blade change device

→ 520HP without air table

- → Foot pedal for pre-clamping and optical cutting line indicator
- → 99 programs with 99 steps each → Safety beam for safe operation
- → Big color touch screen in mm/inch
- → High quality blade
- → Main power switch and safety key lock
- $\rightarrow$ Blade fine-depth can be system controlled  $\rightarrow$  520HPA with air table
- → Electronic hand wheel for backgauge position with variable speed
- → Power supply: 230V 50/60Hz 1PH 20A
- → Option: side tables (W: 305mm)

▲ 99 programs with 99 steps each repeat cut function and push out function, touch screen

▲ 520HPA with air table & working light (520HP without air table)