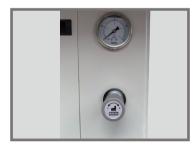

ow$  520HPA with air table
- → Electronic hand wheel for backgauge position with variable speed
- → Power supply: 230V 50/60Hz 1PH 20A
- → Option: side tables (W: 305mm)



▲ 99 programs with 99 steps each repeat cut function and push out function, touch screen

▲ 520HPA with air table & working light (520HP without air table)

## **Technical Data**

| Model  | Cutting Width | Cutting Height | Narrow Cut | <b>Cutting Depth</b> | Dimension(HxWxD)    | Weight |
|--------|---------------|----------------|------------|----------------------|---------------------|--------|
| 520HP  | 520mm/20.47"  | 80mm/3.15"     | 15mm/0.59" | 560mm/22.05"         | 1396 x 946 x 1300mm | 410kg  |
| 520HPA |               |                |            |                      |                     | 430kg  |





▲ Adjustable clamp pressure



Without side tables