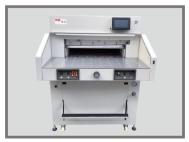

## 720HP 720HPA Hydraulic Guillotine

## HYDRAULIC AND PROGRAMMABLE BACKGAUGE

- → Fully hydraulic system
- → Adjustable clamp pressure
- → Foot pedal for pre-clamping and optical cutting line indicator
- $\rightarrow$  99 programs with 99 steps each
- $\rightarrow$  Big color touch screen in mm/inch
- $\rightarrow$  High quality blade
- $\rightarrow$  Main power switch and safety key lock
- $\rightarrow$  Blade fine-depth can be system controlled  $\rightarrow$  720HPA with air table
- Electronic hand wheel for backgauge position with variable speed
- → Power supply: 230V 50/60Hz 1PH 20A
- → Option: side tables (W : 400mm)

## **Technical Data**

| Model  | Cutting Width  | Cutting Height | Narrow Cut | Cutting Depth | Dimension(HxWxD) | Weight |
|--------|----------------|----------------|------------|---------------|------------------|--------|
| 720HP  | · 720mm/28.35" | 100mm/3.94"    | 20mm/0.8"  | 720mm/28.35"  | 1491x1173x1426mm | 525kg  |
| 720HPA |                |                |            |               |                  | 540kg  |