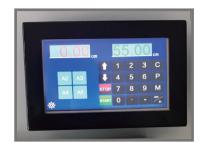

## HYDRAULIC AND PROGRAMMABLE BACKGAUGE

- → Fully hydraulic system
- → Adjustable clamp pressure
- → Foot pedal for pre-clamping and optical cutting line indicator
- $\rightarrow$  99 programs with 99 steps each
- $\rightarrow$  Big color touch screen in mm/inch
- $\rightarrow$  High quality blade
- $\rightarrow$  Main power switch and safety key lock
- $\rightarrow$  Blade fine-depth can be system controlled  $\rightarrow$  720HPA with air table
- Electronic hand wheel for backgauge position with variable speed
- → Power supply: 230V 50/60Hz 1PH 20A
- → Option: side tables (W : 400mm)

▲ 99 programs with 99 steps each repeat cut function and push out function, touch screen

720HPA with air table & working light (720HP without air table)

▲ Adjustable clamp pressure

Without side tables

- $\rightarrow$  Safety beam for safe operation → Safety two-handed operation
- → Safety blade change device
- $\rightarrow$  720HP without air table