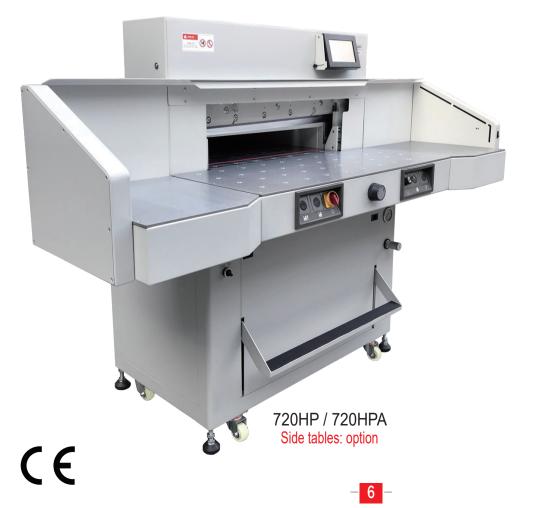

## 720HP 720HPA Hydraulic Guillotine

## **Technical Data**

| Model  | Cutting Width  | Cutting Height | Narrow Cut | Cutting Depth | Dimension(HxWxD) | Weight |
|--------|----------------|----------------|------------|---------------|------------------|--------|
| 720HP  | · 720mm/28.35" | 100mm/3.94"    | 20mm/0.8"  | 720mm/28.35"  | 1491x1173x1426mm | 525kg  |
| 720HPA |                |                |            |               |                  | 540kg  |