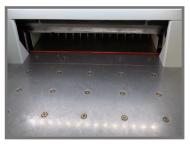

▲ 99 programs with 99 steps each repeat cut function and push out function, touch screen

720HPA with air table & working light (720HP without air table)

▲ Adjustable clamp pressure

Without side tables

- $\rightarrow$  Safety beam for safe operation → Safety two-handed operation
- → Safety blade change device
- $\rightarrow$  720HP without air table