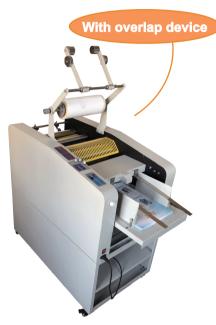

AUTO-370S / AUTO-490S

Loading Capacity: 130mm

- ➤ Auto Feeding & Auto Separate
- ➤ Anti-curling Device
- ➤ For Cold & Hot Single Side Lamination
- ➤ Core Size: 1"& 3"
- ➤ Edge Slitting & Perforating
- ➤ Optional: Rewinder for Foil Sleeking and Hot Stamping (Purchase upon Machine Order)