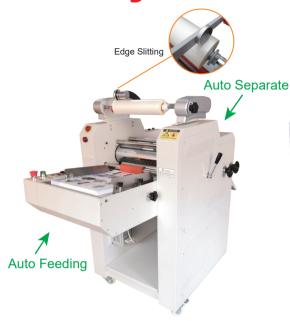

## **Fully Automatic Laminator**

Friction Feeding

AUTO-350

Loading Capacity: 50mm

Friction Feeding

AUTO-370F / AUTO-490F

Loading Capacity: 50mm

Suction Feeding

AUTO-370S / AUTO-490S

Loading Capacity: 130mm

- ➤ Auto Feeding & Auto Separate
- ➤ Anti-curling Device
- ➤ For Cold & Hot Single Side Lamination
- ➤ Core Size: 1"& 3"
- ➤ Edge Slitting & Perforating
- ➤ Optional: Rewinder for Foil Sleeking and Hot Stamping (Purchase upon Machine Order)