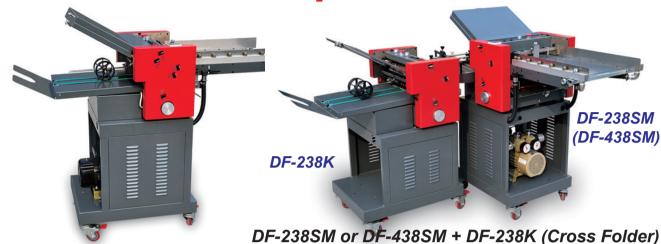

## **Professional Paper Folder**

| DF-238SM / DF-438SM |  |  |  |  |  |  |
|---------------------|--|--|--|--|--|--|
|---------------------|--|--|--|--|--|--|

| Model                    | DF-238SM                                          | DF-438SM | DF-238K / DF-438K |  |  |  |  |
|--------------------------|---------------------------------------------------|----------|-------------------|--|--|--|--|
| Feeding Method           | Suction feeding                                   |          | Cross fold        |  |  |  |  |
| Folding Plate Number     | 2                                                 | 4        | 2/4               |  |  |  |  |
| Paper Size               | 38cm(A3)                                          |          |                   |  |  |  |  |
| Paper Quality            | 40~240 gsm coating paper                          |          |                   |  |  |  |  |
| Folding Speed(sheets/hr) | Up to 30000                                       |          |                   |  |  |  |  |
| Paper Stacking Capacity  | 500 sheets                                        |          |                   |  |  |  |  |
| Counter                  | 4-digital total counter (Batch counter is option) |          |                   |  |  |  |  |