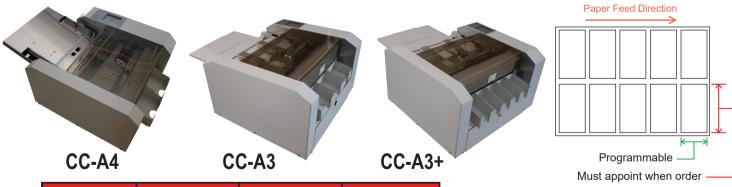

## **Business Card Cutter**

| Model      | CC-A4      | CC-A3      | CC-A3+     |  |
|------------|------------|------------|------------|--|
| Width      | 220mm      | 330mm      | 330mm      |  |
| Speed      | 50pc/min   | 75pc/min   | 100pc/min  |  |
| Dimensions | 40x25x61cm | 68x65x49cm | 68x65x49cm |  |
| Weight     | 20kg       | 47.5kg     | 51.2kg     |  |

- → Automatic feeding system
- → Full bleed cutting
- → Feeding tray capacity: 25mm
- → Mark reader equipped
- → Cutting capacity: 350gsm