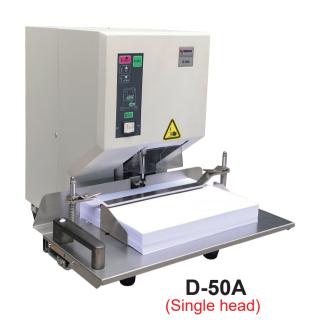

# **D-50A Auto Drill**

# ONE HOLE AT ONCE / AUTOMATIC

- → Automatic paper drilling
- → Programmed bar for drilling option
- → Safety guard for safe operation
- → Equipped with auto paper centering side gauge
- → Adjustable drilling margin from 4mm 25mm
- →One touch operation
- → Drill bit: 3mm 8mm
- → Simple moving table for drilling

#### **Technical Data**

| Model | Drill Capacity         | Max. Paper Width         | Drill Margin | Dimension(HxWxD) | Weight |
|-------|------------------------|--------------------------|--------------|------------------|--------|
| D-50A | 50mm/1.97 <sup>"</sup> | 350mm/13.78 <sup>"</sup> | 25mm/1 "     | 480x530x480mm    | 36kg   |