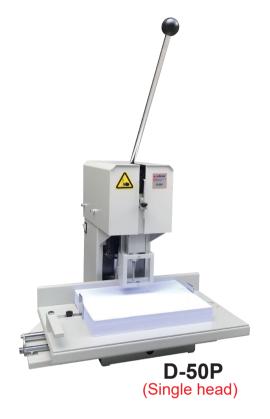

# **D-50P Electric Paper Drill**

## SINGLE HOLE / POWERFUL TYPE

- → Equipped with safety guard for operation
- → Programmed bar for drilling options
- → Simple moving table for drilling
- → Equipped with side gauge
- → Available drill bits are from 3mm to 10mm
- → Professional design for avoiding waste paper jamming
- → Heavy-duty motor
- →Adjustable drilling margin
- → Special hole on demand
- → Auto paper centering

## **Technical Data**

| Model | Drill Capacity         | Max. Paper Width         | Drill Margin | Dimension(HxWxD) | Weight |
|-------|------------------------|--------------------------|--------------|------------------|--------|
| D-50P | 50mm/1.97 <sup>"</sup> | 350mm/13.78 <sup>"</sup> | 28mm/1.1"    | 520x500x790mm    | 26kg   |