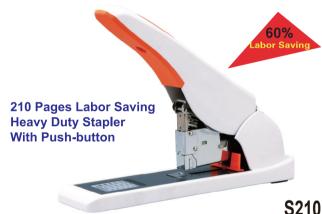

## **Heavy Duty Stapler**

- Adjustable stapling margin: 7-70mm
- 60% Labor saving machine 0
- Capacity up to 210 sheets of 80g paper 0
- 0 Ideal for all types of heavy duty stapling work
- Staple: 23/6~23/24 0