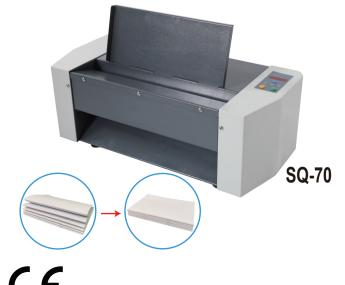

## **Square Back Maker**

## **Technical Data**

21 -

| Model             | SQ-70                |
|-------------------|----------------------|
| Max. Paper width  | 310mm                |
| Max. Thickness    | 70 sheets(70gsm)-7mm |
| Operation speed   | 600 books/hour       |
| Dimension         | 560 x 270 x 230mm    |
| Power supply      | 220V/50Hz 110V/60Hz  |
| Power consumption | 80W                  |
| Net weight        | 22kg                 |