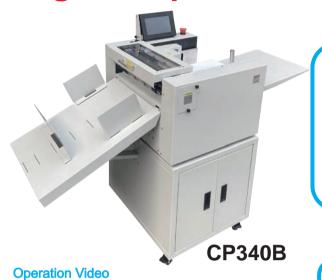

## **CP340B** Super High Speed Digital Paper Creasing / Perforating Machine

## **Features**

- Paper Width: 330mm
- Speed: 9,500 sheets / hr (A4 / 1 Creasing)
  Adjustable Speed, 5 Levels, Computer Control
- Adjustable Suction Power
- Creasing Depth and Angle Adjustable
- Big Color Touch Screen

## **Specifications**

- Max. Paper Size: 330\*3,000mm
- Min. Paper Size: 140\*140mm (Standard)
  45\*90mm (Optional Feeder Required)
  90\*90mm (Optional Feeder Required)
- Feeding Tray Capacity: 100mm
- Paper Thickness: 70~450gsm
- Creasing Accuracy: ±0.2mm
- Memory: 32 groups
- Creasing per Sheet: Max. 32 Lines