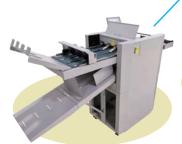

## **CP340B** Super High Speed Digital Paper Creasing / Perforating Machine

## **Features**

- Paper Width: 330mm
- Speed: 9,500 sheets / hr (A4 / 1 Creasing)
  Adjustable Speed, 5 Levels, Computer Control
- Adjustable Suction Power
- Creasing Depth and Angle Adjustable
- Big Color Touch Screen