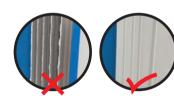

## **Specifications**

- Max. Paper Size: 330\*3,000mm
- Min. Paper Size: 140\*140mm (Standard)
  45\*90mm (Optional Feeder Required)
  90\*90mm (Optional Feeder Required)
- Feeding Tray Capacity: 100mm
- Paper Thickness: 70~450gsm
- Creasing Accuracy: ±0.2mm
- Memory: 32 groups
- Creasing per Sheet: Max. 32 Lines