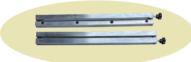

## **Accessories**

Standard: Creasing Bar, Perforating Bar

- Optional:
  - Cross Rotary Knives:
    Partial Perforating, Creasing, Slitting, Perforating
    (Kiss Cut)

Others: Knife Folder, Small Feeder