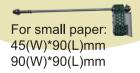

## **Specifications**

- Max. Paper Size: 330\*3,000mm
- Min. Paper Size: 140\*140mm (Standard)
  45\*90mm (Optional Feeder Required)
  90\*90mm (Optional Feeder Required)
- Feeding Tray Capacity: 100mm
- Paper Thickness: 70~450gsm
- Creasing Accuracy: ±0.2mm
- Memory: 32 groups
- Creasing per Sheet: Max. 32 Lines