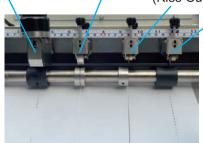

## **Accessories**

Standard: Creasing Bar, Perforating Bar

- Optional:
  - Cross Rotary Knives:
    Partial Perforating, Creasing, Slitting, Perforating
    (Kiss Cut)

Others: Knife Folder, Small Feeder