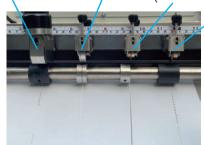

### **Features**

- Paper Width: 370mm
- Speed: 7,000 sheets / hr (A4 / 1 Creasing) Adjustable Speed, 5 Levels, Computer Control
- Adjustable Suction Power
- Creasing Depth and Angle Adjustable
- Big Color Touch Screen

### Accessories

Standard: Creasing Bar, Perforating Bar

- Max. Paper Size: 370\*3,000mm
- Min. Paper Size: 140\*140mm (Standard) 45\*90mm (Optional Feeder Required) 90\*90mm (Optional Feeder Required)
- Feeding Tray Capacity: 100mm
- Paper Thickness: 70~450gsm
- Creasing Accuracy: ±0.2mm
- Memory: 32 groups
- Creasing per Sheet: Max. 32 Lines