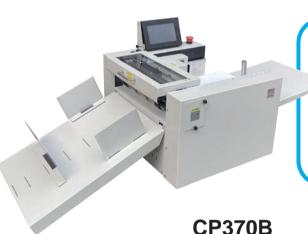

# **CP370B Wide Entry & High Speed Digital Paper Creasing / Perforating Machine**

### **Features**

- Paper Width: 370mm
- Speed: 7,000 sheets / hr (A4 / 1 Creasing) Adjustable Speed, 5 Levels, Computer Control
- Adjustable Suction Power
- Creasing Depth and Angle Adjustable
- Big Color Touch Screen