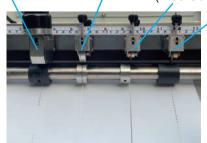

### Accessories

Standard: Creasing Bar, Perforating Bar

- Max. Paper Size: 370\*3,000mm
- Min. Paper Size: 140\*140mm (Standard) 45\*90mm (Optional Feeder Required) 90\*90mm (Optional Feeder Required)
- Feeding Tray Capacity: 100mm
- Paper Thickness: 70~450gsm
- Creasing Accuracy: ±0.2mm
- Memory: 32 groups
- Creasing per Sheet: Max. 32 Lines

# **Specifications**

- Max. Paper Size: 370\*3,000mm
- Min. Paper Size: 140\*140mm (Standard)
  45\*90mm (Optional Feeder Required)
  90\*90mm (Optional Feeder Required)
- Feeding Tray Capacity: 100mm
- Paper Thickness: 70~450gsm
- Creasing Accuracy: ±0.2mm
- Memory: 32 groups
- Creasing per Sheet: Max. 32 Lines