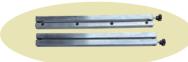

### Accessories

Standard: Creasing Bar, Perforating Bar

- Max. Paper Size: 370\*3,000mm
- Min. Paper Size: 140\*140mm (Standard) 45\*90mm (Optional Feeder Required) 90\*90mm (Optional Feeder Required)
- Feeding Tray Capacity: 100mm
- Paper Thickness: 70~450gsm
- Creasing Accuracy: ±0.2mm
- Memory: 32 groups
- Creasing per Sheet: Max. 32 Lines

#### **Accessories**

Standard: Creasing Bar, Perforating Bar

- Optional:
  - Cross Rotary Knives:
    Partial Perforating, Creasing, Slitting, Perforating
    (Kiss Cut)

Others: Knife Folder, Small Feeder