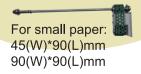

- Optional:
  - Cross Rotary Knives: Partial Perforating, Creasing, Slitting, Perforating (Kiss Cut)

Others: Small Feeder, Cabinet

For small paper: 45(W)\*90(L)mm 90(W)\*90(L)mm