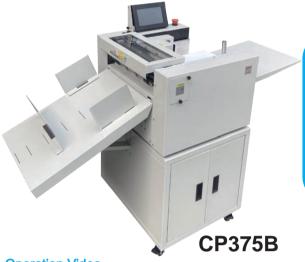

# CP375B Wide Entry & Super High Speed Digital Paper Creasing / Perforating Machine

### **Features**

- Paper Width: 370mm
- Speed: 9,500 sheets / hr (A4 / 1 Creasing)
  Adjustable Speed, 5 Levels, Computer Control
- Adjustable Suction Power
- Creasing Depth and Angle Adjustable
- Big Color Touch Screen

# **Specifications**

- Max. Paper Size: 370\*3,000mm
- Min. Paper Size: 140\*140mm (Standard)
  45\*90mm (Optional Feeder Required)
  90\*90mm (Optional Feeder Required)
- Feeding Tray Capacity: 100mm
- Paper Thickness: 70~450gsm
- Creasing Accuracy: ±0.2mm
- Memory: 32 groups
- Creasing per Sheet: Max. 32 Lines