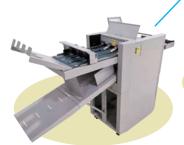

# CP375B Wide Entry & Super High Speed Digital Paper Creasing / Perforating Machine

### **Features**

- Paper Width: 370mm
- Speed: 9,500 sheets / hr (A4 / 1 Creasing)
  Adjustable Speed, 5 Levels, Computer Control
- Adjustable Suction Power
- Creasing Depth and Angle Adjustable
- Big Color Touch Screen