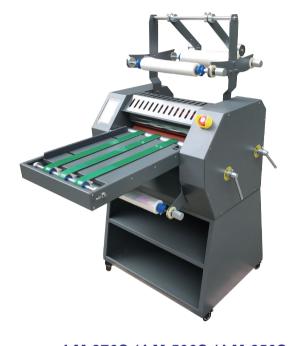

## **Professional Laminator**

LM-370D / LM-490D

Cold & Hot Single Side Lamination Conveyor Belt Feeding with Overlap Auto Separate

LM-370S / LM-500S / LM-650S

Cold & Hot Double Side Lamination Conveyor Belt Feeding Manual Separate

- Anti-curling Device (Manually adjustable) Core Size: 1" & 3"
- Edge Slitting & Perforating

- ➤ Oil in Heating Roller to Keep the Temperature
- Optional: Rewinder for Foil Sleeking and Hot Stamping (Purchase upon Machine Order)