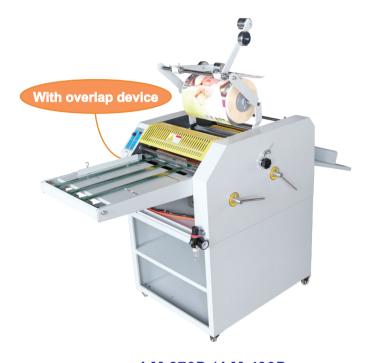

## **Professional Laminator**

LM-370D / LM-490D

Cold & Hot Single Side Lamination Conveyor Belt Feeding with Overlap Auto Separate

LM-370S / LM-500S / LM-650S

Cold & Hot Double Side Lamination Conveyor Belt Feeding Manual Separate

- Anti-curling Device (Manually adjustable) Core Size: 1" & 3"
- Edge Slitting & Perforating

- ➤ Oil in Heating Roller to Keep the Temperature
- Optional: Rewinder for Foil Sleeking and Hot Stamping (Purchase upon Machine Order)